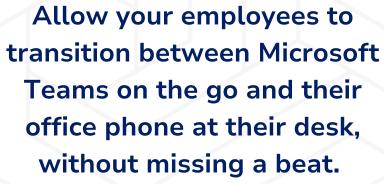

## **TEAMS CALLING**

support@cloudmadesimple.com www.cloudmadesimple.com

**CONNECT HOW YOU WANT CENTRALISED DIGITAL WORKSPACE COMMUNICATION YOU CAN RELY ON MICROSOFT TEAMS WORKS AS A PHONE** 

Integrate your business phone number with Microsoft Teams to make and receive calls directly within the app.